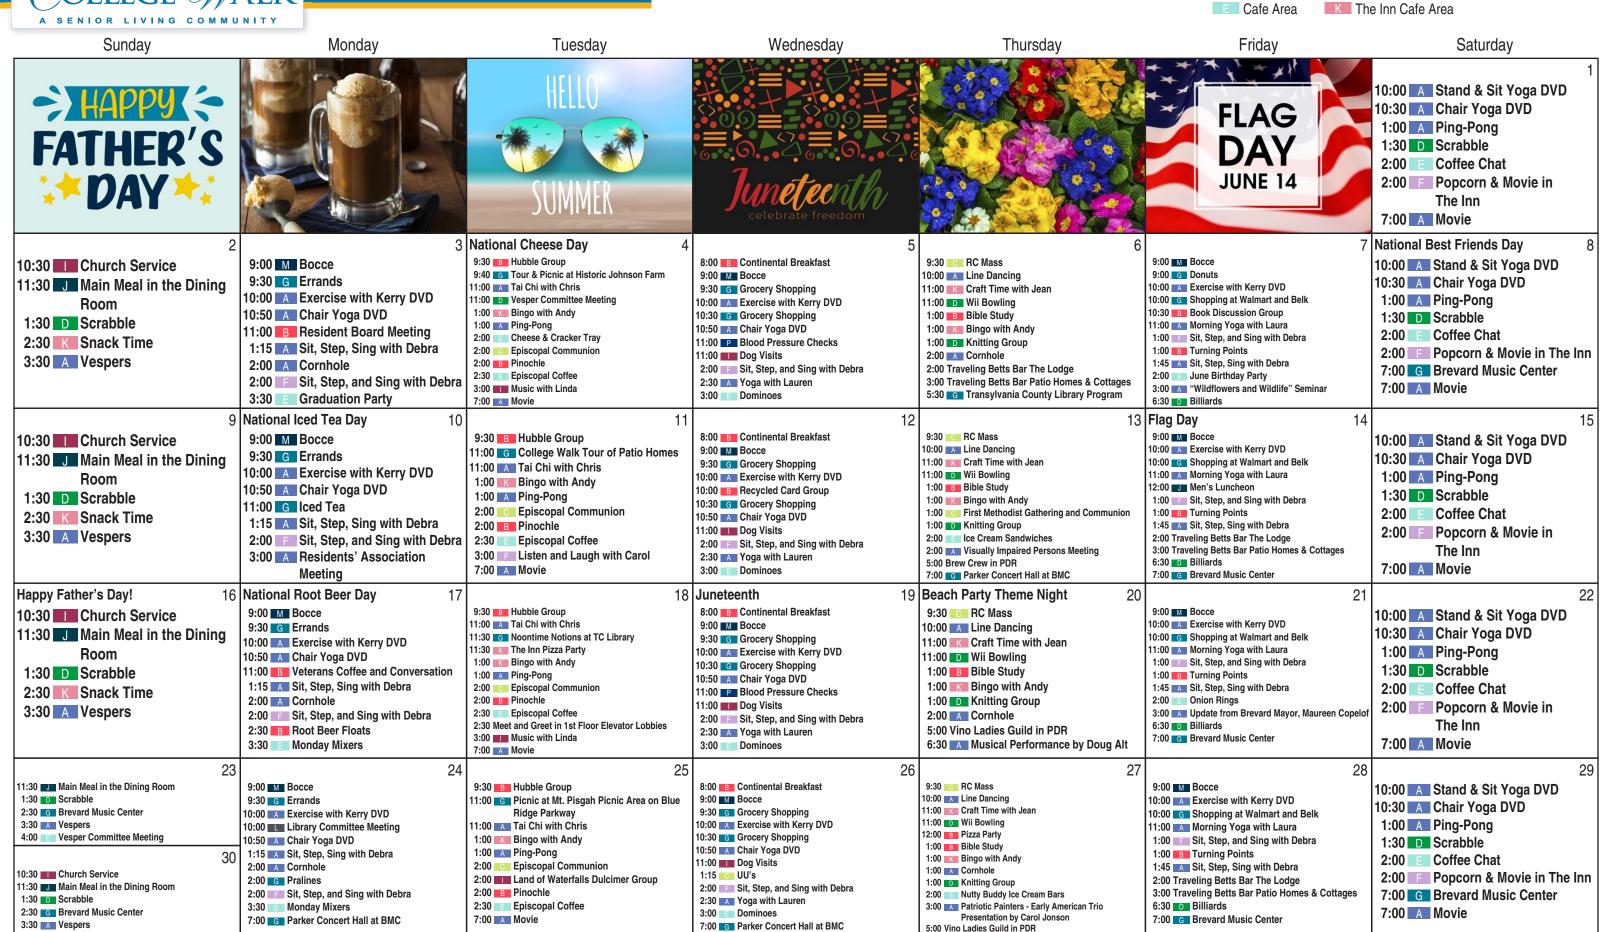

# **National Iced Tea Day**

Monday, June 10 cool off with a refreshing iced tea, 11 am -2 pm in Main Lobby.

## **College Walk Tour** of Homes

Tuesday, June 11 several Patio Home residents are opening their doors from 11 am - 2 pm for you to tour their homes. Walk to each location or the motorcoach will transport at various times. Pick up a tour map at Front Desk and don't forget to sign up if participating!

### **Historic Johnson Farm**

Tuesday, June 4 travel to Hendersonville for a tour of Historic Johnson Farm followed by a picnic on their grounds. Admission is \$8. Pack your lunch, College Walk provides drinks. Motorcoach departs at 9:40 am. Sign up at Front Desk.

### Men's Luncheon

Friday, June 14 ALL men are invited to a Men's Luncheon honoring College Walk fathers at noon in Main Dining Room. Each resident can bring one guest. Sign-up at Front Desk by Monday, June 10.

# **Beach Party Theme Night**

What better way to welcome summer than a beach party? Thursday, June 20 put on your shorts and sunglasses then join us for drinks from 4:15 to 5 pm in Main Lobby. Afterwards enjoy a beach themed buffet followed by a musical performance by Doug Alt at 6:30 pm in the Auditorium. Sign up at Front Desk if attending performance.

Tuesday, June 25 travel to Mt. Pisgah Picnic area on Blue Ridge Parkway. Pack your lunch, College Walk provides drinks. Motorcoach departs at 11 am. Sign up at Front Desk.

#### **Music and More**

- 3 *Graduation Party* for all graduating seniors at 3:30 pm in Auditorium.
- 7 "Wildflowers and Wildlife" presented by Conserving Carolina at 3 pm in Auditorium.
- 10 **Residents' Association Meeting** at 3 pm in Auditorium. All residents encouraged to attend.
- 13 *Visually Impaired Persons Meeting* at 2 pm in Auditorium.
- 18 **Meet and Greet Socials** for east and west wings at 2:30 pm in 1st floor elevator lobbies.
- 20 Musical performance by **Doug Alt** at 6:30 pm in Auditorium.
- 21 Update from Brevard Mayor, *Maureen Copelof* at 3 pm in Auditorium.
- 27 *Patriotic Painters: Early American Trio* presentation by

  Carol Jonson at 3 pm in

  Auditorium.

# **Ice Cream**

13 - Ice Cream Sandwiches at 2 pm in both Cafe Areas.

27 - Nutty Buddy Ice Cream Bars at 2 pm in both Cafe Areas.